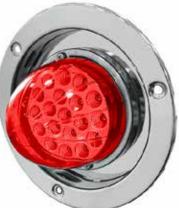

## WATERMELON LIGHT ADAPTER KITS

lowa Customs 4 in. light conversion kit makes installing a watermelon light into any 4 in. round light hole, a breeze. Pre-assembled for ease of installation, these are available with or without Trux watermelon lights.

## PRODUCT INFORMATION

#1 Seller

| Part #      | Size  | Plate                                     | Light Color              | Finish                          |
|-------------|-------|-------------------------------------------|--------------------------|---------------------------------|
| IC966001-14 | 4 in. | Bezel, Adapter Plate                      | No Light                 | #8 304 Polished Stainless Steel |
| IC966002-14 | 4 in. | Bezel, Adapter Plate with Trux Red Lens   | Red LED Watermelon Light | #8 304 Polished Stainless Steel |
| IC966003-14 | 4 in. | Bezel, Adapter Plate with Trux Clear Lens | Red LED Watermelon Light | #8 304 Polished Stainless Steel |