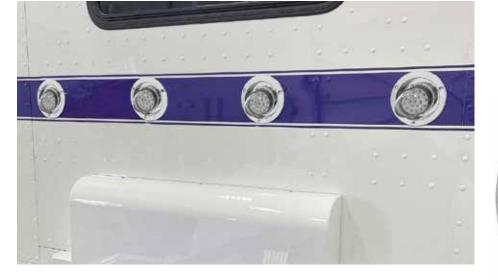

## WATERMELON LIGHT ADAPTER KITS

lowa Customs 4 in. light conversion kit makes installing a watermelon light into any 4 in. round light hole, a breeze. Pre-assembled for ease of installation, these are available with or without Trux watermelon lights.

UNIVERSAL FITMENT GUIDE

IC966001-14

IC966003-14

## PRODUCT INFORMATION

#1 Seller

| Part #      | Size  | Plate                                     | Light Color              | Finish                          |
|-------------|-------|-------------------------------------------|--------------------------|---------------------------------|
| IC966001-14 | 4 in. | Bezel, Adapter Plate                      | No Light                 | #8 304 Polished Stainless Steel |
| IC966002-14 | 4 in. | Bezel, Adapter Plate with Trux Red Lens   | Red LED Watermelon Light | #8 304 Polished Stainless Steel |
| IC966003-14 | 4 in. | Bezel, Adapter Plate with Trux Clear Lens | Red LED Watermelon Light | #8 304 Polished Stainless Steel |