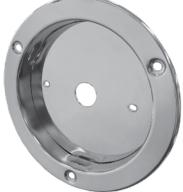

## WATERMELON LIGHT ADAPTER KITS

lowa Customs 4 in. light conversion kit makes installing a watermelon light into any 4 in. round light hole, a breeze. Pre-assembled for ease of installation, these are available with or without Trux watermelon lights.

## PRODUCT INFORMATION

#1 Seller

| Part #      | Size  | Plate                                     | Light Color              | Finish                          |
|-------------|-------|-------------------------------------------|--------------------------|---------------------------------|
| IC966001-14 | 4 in. | Bezel, Adapter Plate                      | No Light                 | #8 304 Polished Stainless Steel |
| IC966002-14 | 4 in. | Bezel, Adapter Plate with Trux Red Lens   | Red LED Watermelon Light | #8 304 Polished Stainless Steel |
| IC966003-14 | 4 in. | Bezel, Adapter Plate with Trux Clear Lens | Red LED Watermelon Light | #8 304 Polished Stainless Steel |