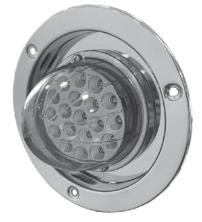

## WATERMELON LIGHT ADAPTER KITS

lowa Customs 4 in. light conversion kit makes installing a watermelon light into any 4 in. round light hole, a breeze. Pre-assembled for ease of installation, these are available with or without Trux watermelon lights.

## PRODUCT INFORMATION

#1 Seller

| Part #      | Size  | Plate                                     | Light Color              | Finish                          |
|-------------|-------|-------------------------------------------|--------------------------|---------------------------------|
| IC966001-14 | 4 in. | Bezel, Adapter Plate                      | No Light                 | #8 304 Polished Stainless Steel |
| IC966002-14 | 4 in. | Bezel, Adapter Plate with Trux Red Lens   | Red LED Watermelon Light | #8 304 Polished Stainless Steel |
| IC966003-14 | 4 in. | Bezel, Adapter Plate with Trux Clear Lens | Red LED Watermelon Light | #8 304 Polished Stainless Steel |